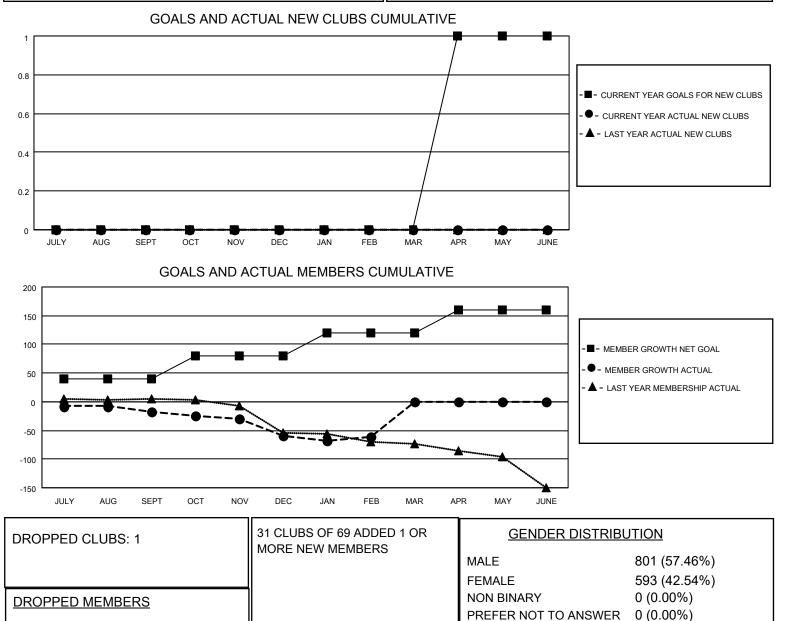

## LOCATION AUSTRALIA

District 201Q3

Results as of: 2/28/2023

| Clubs                 |               |           |               | Members               |                        |                         |                                                    |
|-----------------------|---------------|-----------|---------------|-----------------------|------------------------|-------------------------|----------------------------------------------------|
| RESULTS FOR 2022-2023 |               |           |               | RESULTS FOR 2022-2023 |                        |                         |                                                    |
| QUARTER               | NEW CLUB GOAL | NEW CLUBS | DROPPED CLUBS | QUARTER               | BER GROWTH NET<br>GOAL | MEMBER GROWTH<br>ACTUAL | DROPPED<br>MEMBERS ACTUAL<br>(including transfers) |
| JULY/AUG/SEPT         | 0             | 0         | 1             | JULY/AUG/SEPT         | 40                     | 28                      | 34                                                 |
| OCT/NOV/DEC           | 0             | 0         | 0             | OCT/NOV/DEC           | 40                     | 43                      | 72                                                 |
| JAN/FEB/MAR           | 0             | 0         | 0             | JAN/FEB/MAR           | 40                     | 29                      | 27                                                 |
| APR/MAY/JUNE          | 1             | 0         | 0             | APR/MAY/JUNE          | 40                     | 0                       | 0                                                  |